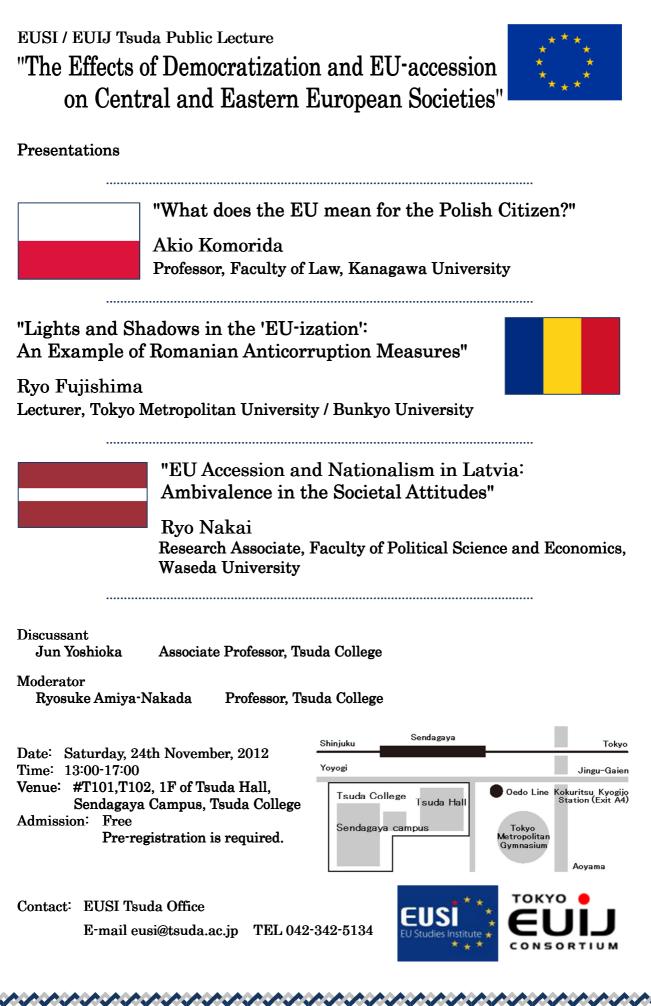

Eastern European Societies" (Project no. Tsuda2012(2H)-1)...... 15

EUIJ Tokyo consortium is organised the following four Universities:

- Hitotsubashi University
- International Christian University
- · Tokyo University of Foreign Studies
- Tsuda College