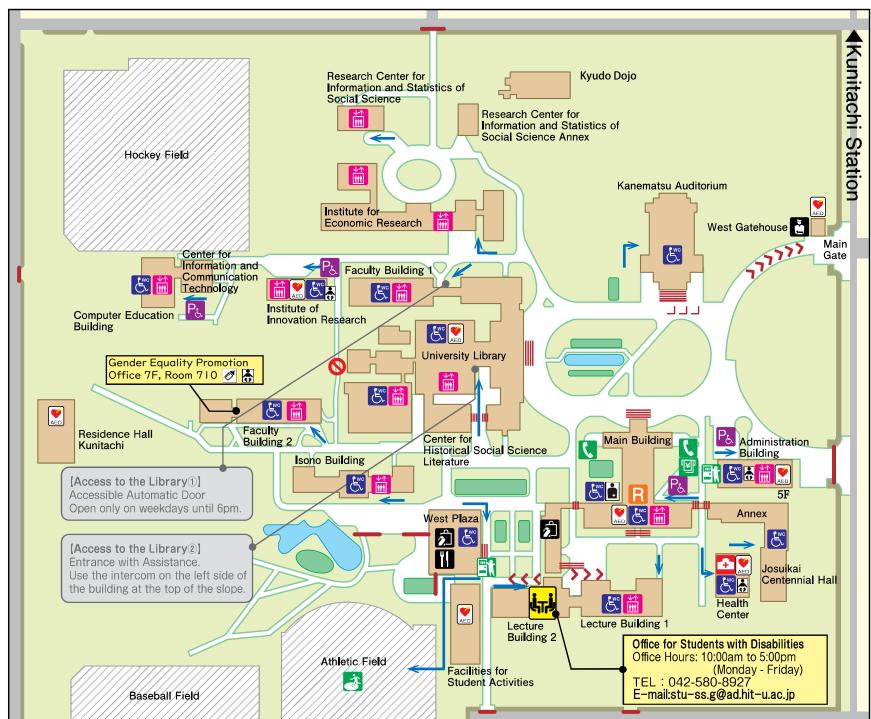

# Hitotsubashi University Accessibility Map

## **West Campus**

### **Facilities**

- Elevator
- All Gender/
  Accessible Restroom
- Toilet for ostomates
- Diaper-Changing table
  Baby Chair
- Wheelchair-accessible Resting Room
- Accessible Parking
  Unless otherwise indicated, the above
  facilities are located on the first floor.

#### Access

- Accessible Entrance (Ramp)
- Inaccessible (Stairs)
  - Inaccessible (Barrier)
- low Mild Slope Steep Slope
  - Resting Space
  - Inaccessible (Difficult Route)

### **Campus Facilities**

- Health Center
- West Gatehouse
- University Co-op (Cafeteria)
- University Co-op (Foodshop/Bookstore)

### **Others**

- Automated External Defibrillators (AED)
- Vending Machine
- Emergency Evacuation Area
  - ₽ ATM
  - Public Telephone