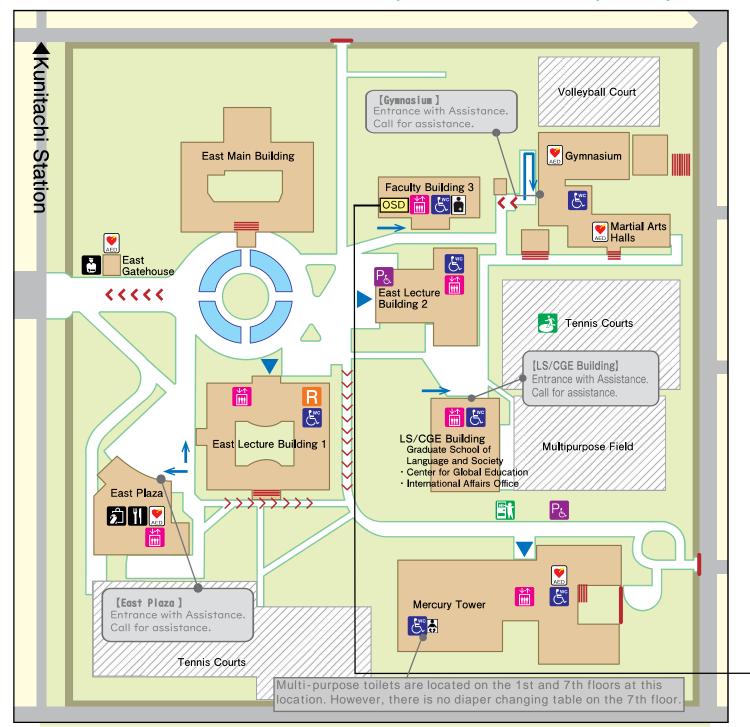

# Hitotsubashi University Accessibility Map

# **East Campus**

### **Facilities**

Elevator

All Gender/ Accessible Restroom

Toilet for ostomates

Diaper-Changing table

Wheelchair-accessible Resting Room

Accessible Parking

Unless otherwise indicated, the above facilities are located on the first floor.

#### Access

Accessible Entrance (Ramp)

Accessible Entrance

Inaccessible (Stairs)

Inaccessible (Barrier)

low Mild Slope Steep Slope

## **Campus Facilities**

East Gatehouse

University Co-op (Cafeteria)

University Co-op (Foodshop/Bookstore)

### **Others**

**Automated External** Defibrillators (AED)

**Vending Machine** 

**Emergency Evacuation** 

Office for Students with Disabilities Monday-Thursday:10:00a.m.-5:00p.m. Tel:042-580-8927 E-mail:stu-ss.g@ad.hit-u.ac.jp