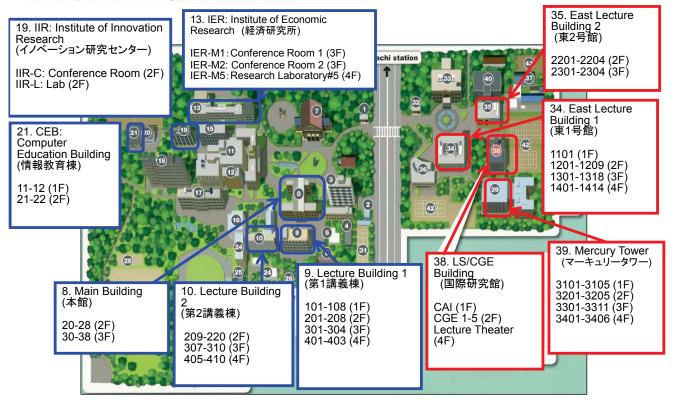

registration.

## [Classrooms]

- 8. Main Building (本館), West Campus <2-digit number>
  9. Lecture Building 1 (第1講義棟), West Campus <3-digit number>
- 10. Lecture Building 2 (第2講義梾), West Campus <3-digit number>
  13. IER: Conference Rooms on 3F of Institute of Economic Research
- (経済研究所会議室), West Campus 19. IIR-C / IIR-L: Conference Room / Lab, 2F of Institution of Innovation Research (イ/ペーション研究センター), West Campus
- 21.CEB: Computer Education Building (情報教育棟), West Campus

~Classrooms 教室編~

- 34. East Lecture Building 1 (東 1 号館), East Campus <4-digit number starting with 1>
- 35. East Lecture Building 2 (東 2 号館), East Campus <4-digit number starting with 2>
- 38. CGE and CAI: LS/CGE Building (国際研究館), East Campus
- 39. Mercury Tower (マーキュリータワ-), East Campus <4-digit number starting with 3>