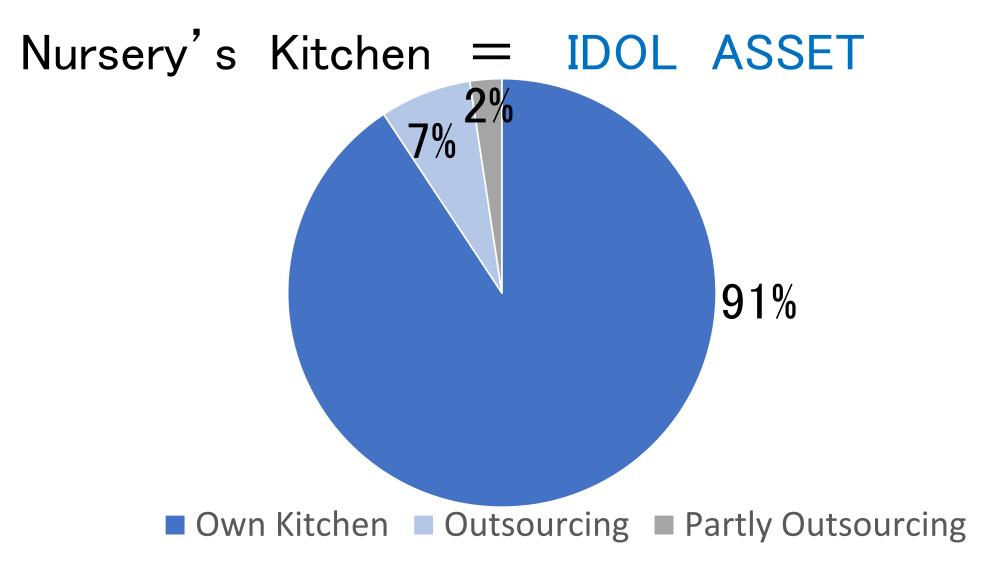

#### The Current Status of the Usage of Kitchen

| Time        | How to Use |
|-------------|------------|
| 9:00-12:00  | Cook Lunch |
| 12:00-13:00 | Break      |
| 13:00-15:00 | Cook Snack |

After 3pm = IDOL ASSET