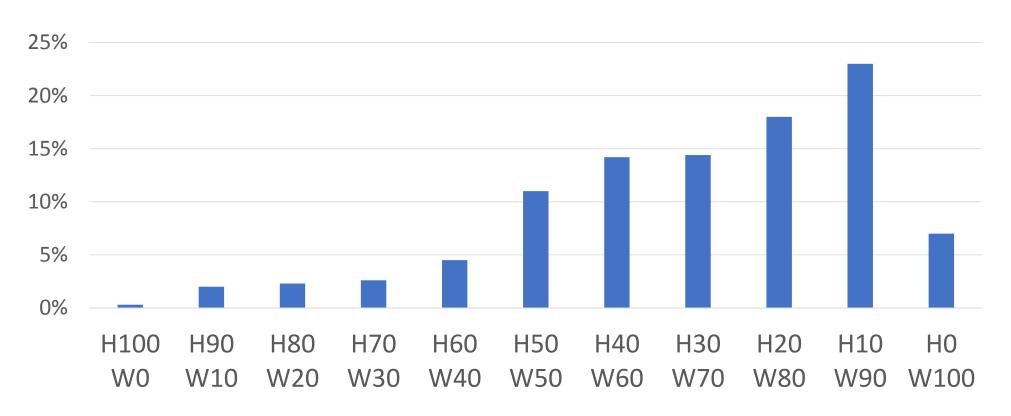

#### Difference of Sleeping Hours Between Men and Women

#### Distribution of Chores

Husband: H Wife: W