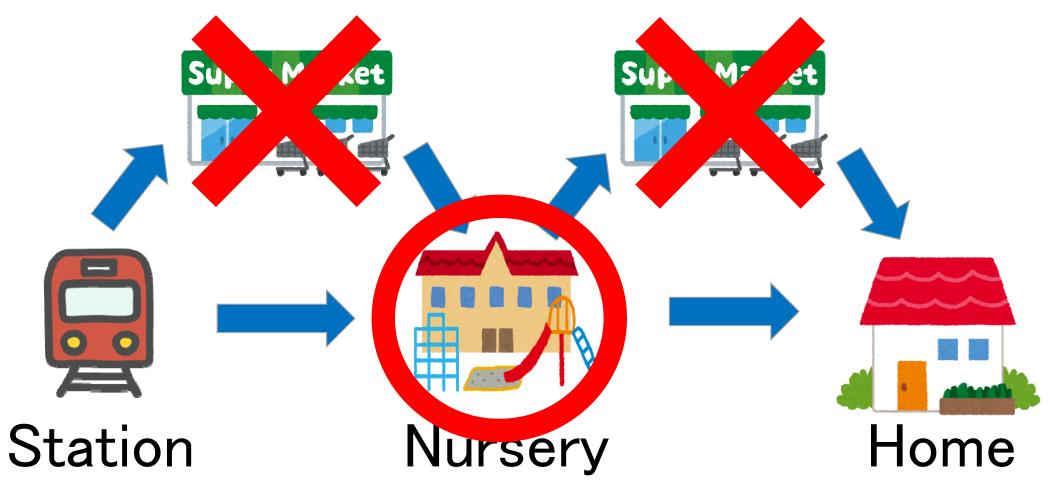

#### The Reasons Why Women Don't Use HMS Daily

"It's hard to go out with a little child"

"There isn't a supermarket between the nursery and home"

"I have to go to a non-busy supermarket because of my child"

What does "Inconvenient" Means?

Geographically Inconvenient

#### We Are Most Convenient!