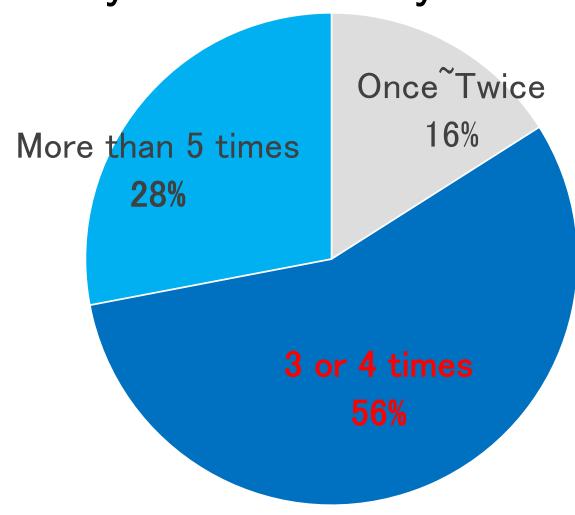

#### 3 How many times would you like to use it?

| Monthly P/L                  | yen       |                  | yen       |
|------------------------------|-----------|------------------|-----------|
| Price for Adult              | 500       | Sales            | 2,442,000 |
| Number of Sales<br>(per day) | 148       | Material Cost    | 1,465,200 |
| Price for Child              | 350       | Labor Cost       | 400,000   |
| Number of Sales              | 74        | Utility Cost     | 97,680    |
| Price of Rice and            |           | Rent             | 200,000   |
| Soup                         | 150       | Operating Profit | 279,120   |
| Number of Sales              | 74        | Operating Profit |           |
| Sales                        | 2,442,000 | margin           | 11.4%     |