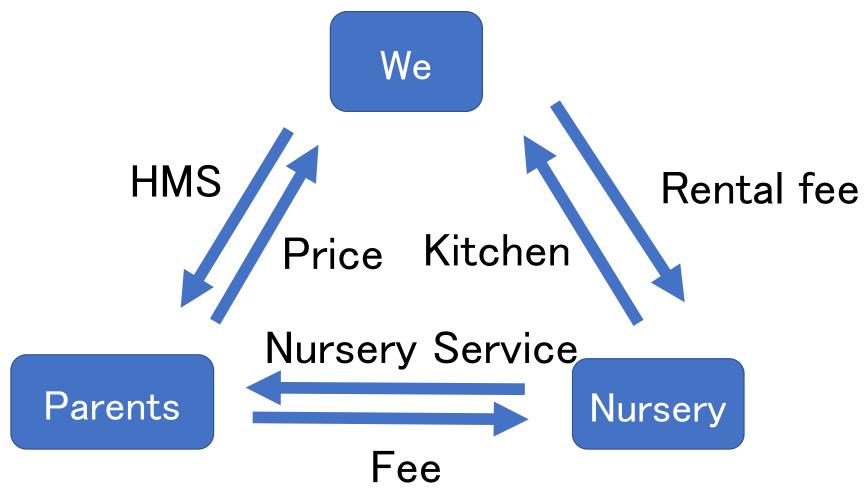

bed

## "What is the solution??"

# Where We Can Definitely Approach Out Target





https://www.mhlw.go.jp/bunya/kodomo/pdf/shokujiguide.pdf

#### The Current Status of the Usage of Kitchen

| Time        | How to Use |
|-------------|------------|
| 9:00-12:00  | Cook Lunch |
| 12:00-13:00 | Break      |
| 13:00-15:00 | Cook Snack |

After 3pm = IDOL ASSET



#### Working Mothers After Leaving the Office

Tasks

- · Picking up Children
- Taking a bath
- Putting Children to bed



#### **Outline**

- 1)Problems to be solved
- 2 About our business
- 30ur advantage
- 4Finance
- **5**Vision

When Picking Up Children Where Nursery School To Whom To Family which both parents are working What Healthy HMR How Much • 500yen per meal How Passing them with their children

#### **Business Model**



#### Price

|       | Adult                  | Child | Rice<br>Soup          |
|-------|------------------------|-------|-----------------------|
| Price | 500JPY<br>(100,000VND) |       | 150yen<br>(30,000VND) |

Images



## Image (Main Dish)



Image (Side Dish 1)



Image (Side Dish 2)



#### **Outline**

- 1)Problems to be solved
- 2 About our business
- 30ur advantage
- 4Finance
- **5**Vision

#### The Reasons Why Women Don't Use HMS Daily



"It's hard to go out with a little child"



"There isn't a supermarket between the nursery and home"



"I have to go to a non-busy supermarket because of my child"



What does "Inconvenient" Means?

Geographically Inconvenient

#### We Are Most Convenient!



#### **Outline**

- 1)Problems to be solved
- 2 about our business
- 30ur Advanta