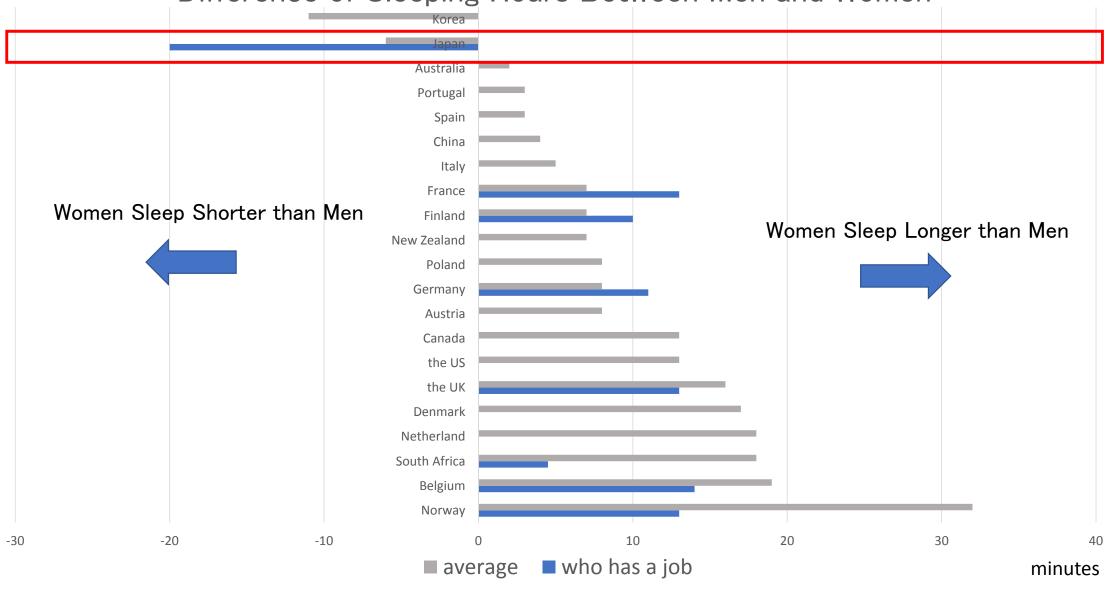

#### Difference of Sleeping Hours Between Men and Women







## HMS

for





Working Mothers

#### **Outline**

- 1)Problems to be solved
- 2 About our business
- 30ur advantage
- 4Finance
- **5**Vision



#### Distribution of Chores



Husband: H Wife: W

#### Working Mothers After Leaving the Office

Outside

- · Picking up Children
- Plan a meal
- Shopping

Home

- Cooking
- Eating
- Cleaning up Dishes

Home

- Taking a bath
- Putting Children to bed

#### Working Mothers After Leaving the Office

Outside

- · Picking up Children
- Plan a meal
- Shopping

Home

- Cooking
- Eating
- Cleaning up Dishes

Home

- Taking a bath
- Putting Children to bed

## "What is the solution??"

# Where We Can Definitely Approach Out Target





https://www.mhlw.go.jp/bunya/kodomo/pdf/shokujiguide.pdf

#### The Current Status of the Usage of Kitchen

| Time